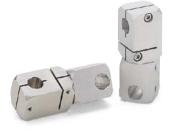

## FCFA Free Cross Clampers

\*1: Dimensional allowance before slit machining.

- A clamper that joints 2 shafts at any angle.
- Clamping type for one side. Mounting shaft, removing shaft and angle adjustment are easy. Moreover this does not scratch the shaft.
- Convenient for fixing of side guide and sensors of the conveyance line.
- Compatible with both round shaft and square
- All products are provided with hex socket head cap screw and hex socket set screw.