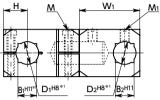

Unit:mm

| Part Number 1 | Mass (g) | D1 | D <sub>2</sub> | В1 | B <sub>2</sub> | Α  | W   | W <sub>1</sub> | Р    | Н    | F1  | F4   | F3 | F <sub>2</sub> | M<br>(Coarse) | M1<br>(Coarse) |
|---------------|----------|----|----------------|----|----------------|----|-----|----------------|------|------|-----|------|----|----------------|---------------|----------------|
| FCFA-8C-8     | 83       | 8  | 8              |    |                | 22 | 63  | 28             | 45   | 11   | 3.7 | 25.8 | 15 | 7              | M3            | M4             |
| FCFA-10C-10   | 80       | 10 | 10             | 8  | 8              | 22 | 63  | 28             | 45   | 11   | 3.7 | 25.8 | 15 | 7              | M3            | M4             |
| FCFA-12C-12   | 118      | 12 | 12             | 10 | 10             | 25 | 72  | 32             | 51.5 | 12.5 | 3.8 | 30.2 | 17 | 8              | M3            | M5             |
| FCFA-15C-15   | 216      | 15 | 15             | 12 | 12             | 30 | 90  | 40             | 64.5 | 15.5 | 4.5 | 38.5 | 21 | 10             | M4            | M5             |
| FCFA-20C-20   | 433      | 20 | 20             | 16 | 16             | 38 | 113 | 50             | 80   | 20   | 5.5 | 48.5 | 27 | 13             | M5            | M5             |