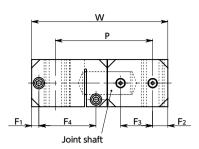

Unit:mm

| Part Number 1 | Mass (g) | D1 | D <sub>2</sub> | В1 | B <sub>2</sub> | Α  | W   | W <sub>1</sub> | Р    | Н    | F1  | F4   | F3 | F <sub>2</sub> | M<br>(Coarse) | M1<br>(Coarse) |
|---------------|----------|----|----------------|----|----------------|----|-----|----------------|------|------|-----|------|----|----------------|---------------|----------------|
| FCFA-8C-8     | 83       | 8  | 8              |    |                | 22 | 63  | 28             | 45   | 11   | 3.7 | 25.8 | 15 | 7              | M3            | M4             |
| FCFA-10C-10   | 80       | 10 | 10             | 8  | 8              | 22 | 63  | 28             | 45   | 11   | 3.7 | 25.8 | 15 | 7              | M3            | M4             |
| FCFA-12C-12   | 118      | 12 | 12             | 10 | 10             | 25 | 72  | 32             | 51.5 | 12.5 | 3.8 | 30.2 | 17 | 8              | M3            | M5             |
| FCFA-15C-15   | 216      | 15 | 15             | 12 | 12             | 30 | 90  | 40             | 64.5 | 15.5 | 4.5 | 38.5 | 21 | 10             | M4            | M5             |
| FCFA-20C-20   | 433      | 20 | 20             | 16 | 16             | 38 | 113 | 50             | 80   | 20   | 5.5 | 48.5 | 27 | 13             | M5            | M5             |