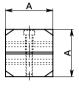

Unit:mm

| Part Number 1 | Mass (g) | D1 | D <sub>2</sub> | В1 | B <sub>2</sub> | Α  | W   | W <sub>1</sub> | Р    | Н    | F1  | F4   | F3 | F <sub>2</sub> | M<br>(Coarse) | M1<br>(Coarse) |
|---------------|----------|----|----------------|----|----------------|----|-----|----------------|------|------|-----|------|----|----------------|---------------|----------------|
| FCFA-8C-8     | 83       | 8  | 8              |    |                | 22 | 63  | 28             | 45   | 11   | 3.7 | 25.8 | 15 | 7              | M3            | M4             |
| FCFA-10C-10   | 80       | 10 | 10             | 8  | 8              | 22 | 63  | 28             | 45   | 11   | 3.7 | 25.8 | 15 | 7              | M3            | M4             |
| FCFA-12C-12   | 118      | 12 | 12             | 10 | 10             | 25 | 72  | 32             | 51.5 | 12.5 | 3.8 | 30.2 | 17 | 8              | M3            | M5             |
| FCFA-15C-15   | 216      | 15 | 15             | 12 | 12             | 30 | 90  | 40             | 64.5 | 15.5 | 4.5 | 38.5 | 21 | 10             | M4            | M5             |
| FCFA-20C-20   | 433      | 20 | 20             | 16 | 16             | 38 | 113 | 50             | 80   | 20   | 5.5 | 48.5 | 27 | 13             | M5            | M5             |