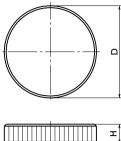

## Dimensions

| Dimensions    |    |                     |       |     |          |  |  |
|---------------|----|---------------------|-------|-----|----------|--|--|
| Part Number D |    | M (Coarse)          |       | u   | Mass (g) |  |  |
|               |    | Nominal of Thread 包 | Pitch | п   | Mass (g) |  |  |
| KUMS-16-M4-BK | 16 | M4                  | 0.7   | 3.5 | 5-7      |  |  |
| KUMS-20-M5-BK | 20 | M5                  | 0.8   | 4   | 12 - 13  |  |  |
| KUMS-24-M6-BK | 24 | M6                  | 1     | 5   | 20 - 25  |  |  |