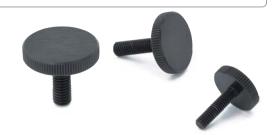

KUMS-BK Knurled Knob (Stainless Steel Black)

## SUS Stainless steel

- Stainless steel black is surface treatment with passive film on the stainless steel surface grown 200 times more than normally to produce deep black. After the treatment, corrosion resistance and weather resistance is significantly improved.
- No impurities are contained in the film itself and only a trace amount of outgas exists in a vacuum environment.
- Spectral reflectivity of 1.5% or below. For applications such as optical equipment that requires antireflection. ➡ P.xxxx
- Deep black. For decorated surfaces of equipment / device.