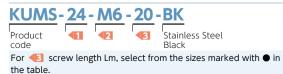

## Dimensions

| Dimensions    |    |                     |       |     |          |  |  |
|---------------|----|---------------------|-------|-----|----------|--|--|
| Part Number D |    | M (Coarse)          |       | u   | Mass (g) |  |  |
|               |    | Nominal of Thread 包 | Pitch | п   | Mass (g) |  |  |
| KUMS-16-M4-BK | 16 | M4                  | 0.7   | 3.5 | 5-7      |  |  |
| KUMS-20-M5-BK | 20 | M5                  | 0.8   | 4   | 12 - 13  |  |  |
| KUMS-24-M6-BK | 24 | M6                  | 1     | 5   | 20 - 25  |  |  |

| Part Number   | Lm (mm) 📢 |    |    |    |    |    |  |
|---------------|-----------|----|----|----|----|----|--|
|               | 6         | 10 | 16 | 20 | 25 | 30 |  |
| KUMS-16-M4-BK | •         | •  | •  |    |    |    |  |
| KUMS-20-M5-BK |           | •  | •  | •  |    |    |  |
| KUMS-24-M6-BK |           | •  | •  | •  | •  | •  |  |