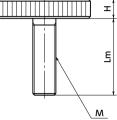

## Dimensions

| Dimensions    |    |                     |       |     |          |  |  |
|---------------|----|---------------------|-------|-----|----------|--|--|
| Part Number D |    | M (Coarse)          |       | u   | Mass (g) |  |  |
|               |    | Nominal of Thread 包 | Pitch | п   | Mass (g) |  |  |
| KUMS-16-M4-BK | 16 | M4                  | 0.7   | 3.5 | 5-7      |  |  |
| KUMS-20-M5-BK | 20 | M5                  | 0.8   | 4   | 12 - 13  |  |  |
| KUMS-24-M6-BK | 24 | M6                  | 1     | 5   | 20 - 25  |  |  |

| Part Number   | Lm (mm) 📢 |    |    |    |    |    |  |
|---------------|-----------|----|----|----|----|----|--|
|               | 6         | 10 | 16 | 20 | 25 | 30 |  |
| KUMS-16-M4-BK | •         | •  | •  |    |    |    |  |
| KUMS-20-M5-BK |           | •  | •  | •  |    |    |  |
| KUMS-24-M6-BK |           | •  | •  | •  | •  | •  |  |