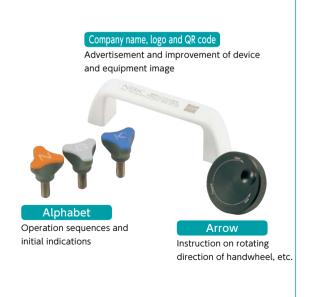

## Service description

- Various marks and letters are laser-engraved on NBK products.
- OPEN, CLOSE and arrows, etc... A service to make NBK products even more usable in terms of functions.
- They can be engraved on materials such as stainless steel, aluminum and plastic.
- Various standard designs are available. For standard designs not listed in the following table, please refer to NBK website or contact our customer service.
- Standard designs