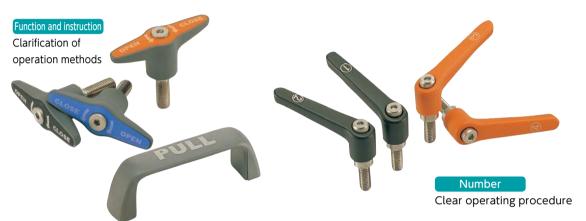

## Service description

- Various marks and letters are laser-engraved on NBK products.
- OPEN, CLOSE and arrows, etc... A service to make NBK products even more usable in terms of functions.
- They can be engraved on materials such as stainless steel, aluminum and plastic.
- Various standard designs are available. For standard designs not listed in the following table, please refer to NBK website or contact our customer service.
- Standard designs