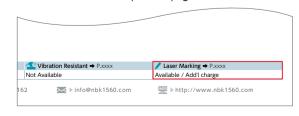

# Applicable Products

• Target products are displayed with compatibility and fees at the bottom of each product page.