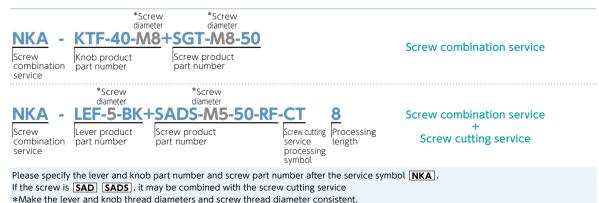

d knob female screw products with screws with anaerobic adhesive agent, fix them with pins.





• Thread length after combination varies depending on screws. Refer to the following table.



#### **Applicable Products**

- Products of the lever, knob and screw categories are the target. Available / Add'l charge is displayed at the end of each product page for the target product.
- Products with screw diameter of M5 or above are

the target.

- Knobs with 4 mm or above s are the target.
- Make the lever and knob thread diameters and screw thread diameter consistent.







• If you cannot achieve desired thread length or you want any combination of non-target products, please contact our Customer Service.

# Fees • Delivery

• Please feel free to contact us.

## Part number specification