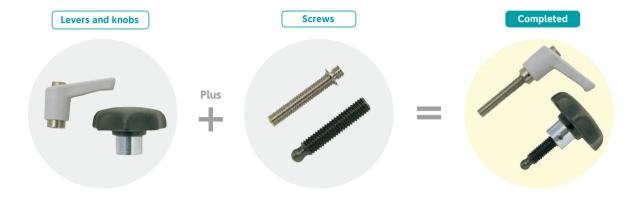

## **Screw combination service**

### Service description

• After bonding the lever and knob female screw products with screws with anaerobic adhesive agent, fix them with pins.

• Thread length after combination varies depending on screws. Refer to the following table.