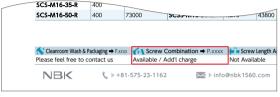

## **Screw combination service**

### Service description

• After bonding the lever and knob female screw products with screws with anaerobic adhesive agent, fix them with pins.





• Thread length after combination varies depending on screws. Refer to the following table.



#### **Applicable Products**

- Products of the lever, knob and screw categories are the target. Available / Add'l charge is displayed at the end of each product page for the target product.
- Products with screw diameter of M5 or above are

the target.

- Knobs with 4 mm or above s are the target.
- Make the lever and knob thread diameters and screw thread diameter consistent.







• If you cannot achieve desired thread length or you want any combination of non-target products, please contact our Customer Service.

# Fees • Delivery

• Please feel free to contact us.

## Part number specification