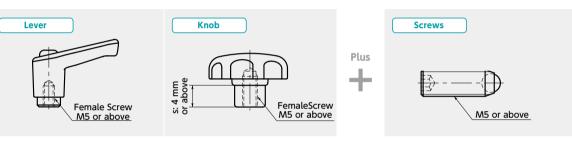

## **Screw combination service**

### Service description

• After bonding the lever and knob female screw products with screws with anaerobic adhesive agent, fix them with pins.

• Thread length after combination varies depending on screws. Refer to the following table.

#### **Applicable Products**

- Products of the lever, knob and screw categories are the target. Available / Add'l charge is displayed at the end of each product page for the target product.
- Products with screw diameter of M5 or above are

the target.

- Knobs with 4 mm or above s are the target.
- Make the lever and knob thread diameters and screw thread diameter consistent.

• If you cannot achieve desired thread length or you want any combination of non-target products, please contact our Customer Service.