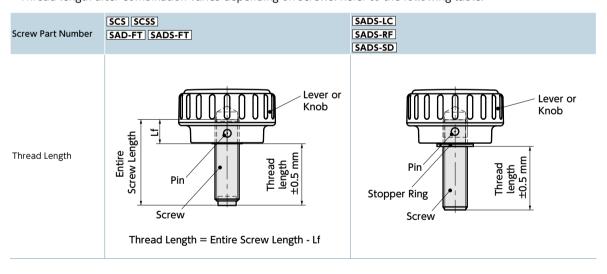

### Service description

• After bonding the lever and knob female screw products with screws with anaerobic adhesive agent, fix them with pins.

• Thread length after combination varies depending on screws. Refer to the following table.