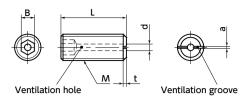

## **SVTS** Hex Socket Set Screws (with Ventilation Hole)

- The ventilation hole easily releases gas trapped in the screw holes of equipment and machines, and supports vacuum drawing of vacuum devices.
- Cleanroom wash and cleanroom packing are completed. → P.xxxx

## • Material/Finish

|           | SVTS                          |
|-----------|-------------------------------|
| Main body | SUSXM7 (Equivalent to SUS304) |

Unit: mm

| Part Number | M (Coarse)        |       |              | 1.49 |   |    |    |    |    |    |    |    | В   |     | t    | d    | Mass (g)   | Qty      |
|-------------|-------------------|-------|--------------|------|---|----|----|----|----|----|----|----|-----|-----|------|------|------------|----------|
|             | Nominal of Thread | Pitch | L <b>1</b> 2 |      |   |    |    |    |    |    |    |    | Ь   | а   | max. | max. | Mass (g)   | per pack |
| SVTS-M3     | M3                | 0.5   | 4            | 6    | 8 | 10 |    | 15 |    |    |    |    | 1.5 | 0.4 | 0.3  | 1.2  | 0.2 - 0.7  | 20       |
| SVTS-M4     | M4                | 0.7   |              | 6    | 8 | 10 |    | 15 | 20 |    |    |    | 2   | 0.4 | 0.3  | 1.5  | 0.4 - 1.6  | 20       |
| SVTS-M5     | M5                | 0.8   |              | 6    | 8 | 10 | 12 | 15 | 20 | 25 |    |    | 2.5 | 0.5 | 0.5  | 1.5  | 0.7 - 3.1  | 20       |
| SVTS-M6     | M6                | 1     |              |      | 8 | 10 | 12 | 15 | 20 | 25 | 30 |    | 3   | 0.5 | 0.5  | 2    | 1.4 - 5.3  | 20       |
| SVTS-M8     | M8                | 1.25  |              |      |   | 10 | 12 |    | 20 | 25 | 30 | 35 | 4   | 0.6 | 0.5  | 2    | 3.2 - 11.2 | 20       |